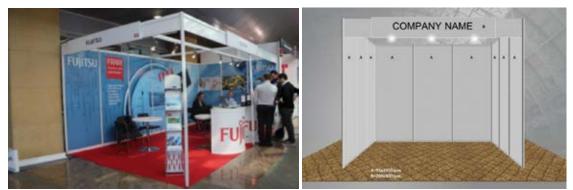

## EXHIBITION SPACE

The exhibition space does not include in any shell scheme. It only includes electricity, carpeting (the exhibit hall is aready carpeted), 2 chairs per 9m<sup>2</sup> and 1 table.

#### Complimentary 1 table and 2 chairs will be provided for each $9m^2$

Shell Scheme = 700 USD (for each 9 sqm)

Booth includes installation, electricity, carpeting (the exhibit hall is already carpeted)

If you require any other furniture rentals, please check extra furniture list and fill in the booking form. Shell scheme include bare panels. If you would like to order printing for your booth, there are 2 options ;