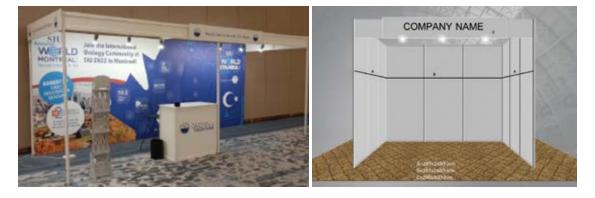

## EXHIBITION SPACE

The exhibition space does not include in any shell scheme. It only includes electricity, carpeting (the exhibit hall is aready carpeted), 2 chairs per 9m<sup>2</sup> and 1 table.

#### Complimentary 1 table and 2 chairs will be provided for each $9m^2$

Shell Scheme = 700 USD (for each 9 sqm)

Booth includes installation, electricity, carpeting (the exhibit hall is already carpeted)

If you require any other furniture rentals, please check extra furniture list and fill in the booking form. Shell scheme include bare panels. If you would like to order printing for your booth, there are 2 options ;