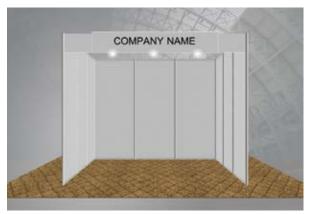

## EXHIBITION SPACE

The exhibition space does not include in any shell scheme. It only includes electricity, carpeting (the exhibit hall is aready carpeted), 2 chairs per 9m<sup>2</sup> and 1 table.

#### Complimentary 1 table and 2 chairs will be provided for each $9m^2$

Shell Scheme = 700 USD (for each 9 sqm)

Booth includes installation, electricity, carpeting (the exhibit hall is already carpeted)

If you require any other furniture rentals, please check extra furniture list and fill in the booking form. Shell scheme include bare panels. If you would like to order printing for your booth, there are 2 options ;